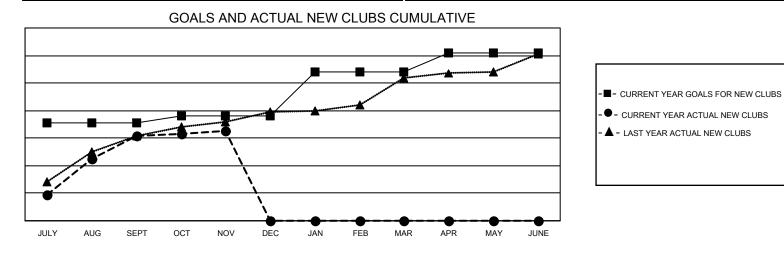

## LOCATION: INDIA

GMT: OPEN

**GMT CA** 6 - I

| Clubs         |               |             |               | Members               |                        |                         |                                                    |  |  |
|---------------|---------------|-------------|---------------|-----------------------|------------------------|-------------------------|----------------------------------------------------|--|--|
|               | RESULTS FOR   | R 2023-2024 |               | RESULTS FOR 2023-2024 |                        |                         |                                                    |  |  |
| QUARTER       | NEW CLUB GOAL | NEW CLUBS   | DROPPED CLUBS | QUARTER               | BER GROWTH NET<br>GOAL | MEMBER GROWTH<br>ACTUAL | DROPPED<br>MEMBERS ACTUAI<br>(including transfers) |  |  |
| JULY/AUG/SEPT | 71            | 62          | 19            | JULY/AUG/SEPT         | 1,990                  | 4,392                   | 1,364                                              |  |  |
| OCT/NOV/DEC   | 5             | 3           | 0             | OCT/NOV/DEC           | 1,370                  | 561                     | 283                                                |  |  |
| JAN/FEB/MAR   | 32            | 0           | 0             | JAN/FEB/MAR           | 1,255                  | 0                       | 0                                                  |  |  |
| APR/MAY/JUNE  | 14            | 0           | 0             | APR/MAY/JUNE          | 675                    | 0                       | 0                                                  |  |  |