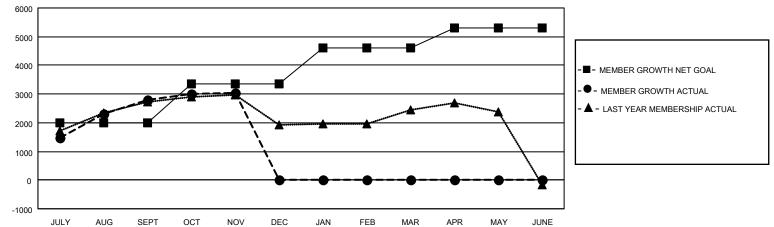

## LOCATION: INDIA

GMT: OPEN

**GMT CA** 6 - I

| Clubs         |               |             |               | Members               |                        |                         |                                                    |  |  |
|---------------|---------------|-------------|---------------|-----------------------|------------------------|-------------------------|----------------------------------------------------|--|--|
|               | RESULTS FOR   | R 2023-2024 |               | RESULTS FOR 2023-2024 |                        |                         |                                                    |  |  |
| QUARTER       | NEW CLUB GOAL | NEW CLUBS   | DROPPED CLUBS | QUARTER               | BER GROWTH NET<br>GOAL | MEMBER GROWTH<br>ACTUAL | DROPPED<br>MEMBERS ACTUAI<br>(including transfers) |  |  |
| JULY/AUG/SEPT | 71            | 62          | 19            | JULY/AUG/SEPT         | 1,990                  | 4,392                   | 1,364                                              |  |  |
| OCT/NOV/DEC   | 5             | 3           | 0             | OCT/NOV/DEC           | 1,370                  | 561                     | 283                                                |  |  |
| JAN/FEB/MAR   | 32            | 0           | 0             | JAN/FEB/MAR           | 1,255                  | 0                       | 0                                                  |  |  |
| APR/MAY/JUNE  | 14            | 0           | 0             | APR/MAY/JUNE          | 675                    | 0                       | 0                                                  |  |  |